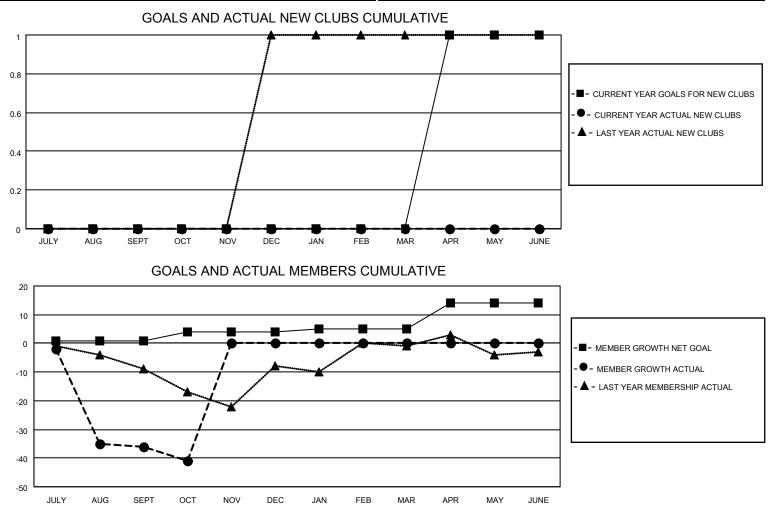

## LOCATION ILLINOIS

District 1 H

Results as of: 10/31/2021

| Clubs                 |               |           |               | Members               |                        |                         |                                                    |
|-----------------------|---------------|-----------|---------------|-----------------------|------------------------|-------------------------|----------------------------------------------------|
| RESULTS FOR 2021-2022 |               |           |               | RESULTS FOR 2021-2022 |                        |                         |                                                    |
| QUARTER               | NEW CLUB GOAL | NEW CLUBS | DROPPED CLUBS | QUARTER               | BER GROWTH NET<br>GOAL | MEMBER GROWTH<br>ACTUAL | DROPPED<br>MEMBERS ACTUAL<br>(including transfers) |
| JULY/AUG/SEPT         | 0             | 0         | 2             | JULY/AUG/SEPT         | 1                      | 32                      | 50                                                 |
| OCT/NOV/DEC           | 0             | 0         | 0             | OCT/NOV/DEC           | 3                      | 4                       | 9                                                  |
| JAN/FEB/MAR           | 0             | 0         | 0             | JAN/FEB/MAR           | 1                      | 0                       | 0                                                  |
| APR/MAY/JUNE          | 1             | 0         | 0             | APR/MAY/JUNE          | 9                      | 0                       | 0                                                  |